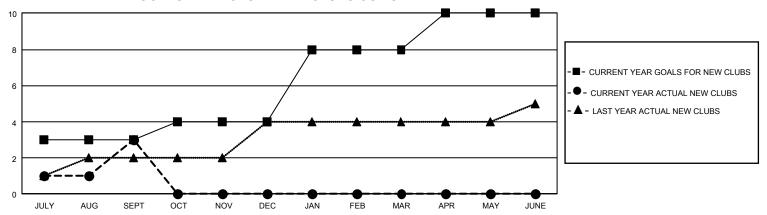

## GMT Constitutional Area 3, Group J

REPORT DOES NOT INCLUDE CLUBS IN UNDISTRICTED AREAS.

| Clubs                 |               |           |               | Members               |                         |                         |                                                    |
|-----------------------|---------------|-----------|---------------|-----------------------|-------------------------|-------------------------|----------------------------------------------------|
| RESULTS FOR 2021-2022 |               |           |               | RESULTS FOR 2021-2022 |                         |                         |                                                    |
| QUARTER               | NEW CLUB GOAL | NEW CLUBS | DROPPED CLUBS | QUARTER ME            | MBER GROWTH NET<br>GOAL | MEMBER GROWTH<br>ACTUAL | DROPPED MEMBERS<br>ACTUAL (including<br>transfers) |
| JULY/AUG/SEPT         | 9             | 3         | 5             | JULY/AUG/SEPT         | 60                      | 170                     | 185                                                |
| OCT/NOV/DEC           | 3             | 0         | 0             | OCT/NOV/DEC           | 103                     | 0                       | 0                                                  |
| JAN/FEB/MAR           | 12            | 0         | 0             | JAN/FEB/MAR           | 130                     | 0                       | 0                                                  |
| APR/MAY/JUNE          | 6             | 0         | 0             | APR/MAY/JUNE          | 151                     | 0                       | 0                                                  |

## GOALS AND ACTUAL NEW CLUBS CUMULATIVE