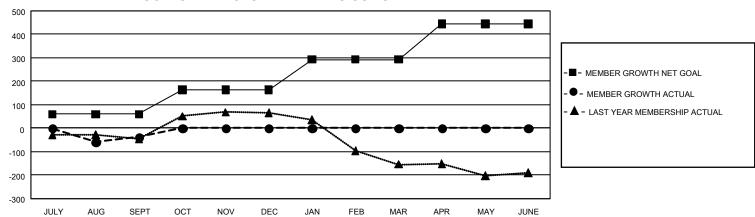

## GMT Constitutional Area 3, Group J

REPORT DOES NOT INCLUDE CLUBS IN UNDISTRICTED AREAS.

| Clubs                 |               |           |               | Members               |                         |                         |                                                    |
|-----------------------|---------------|-----------|---------------|-----------------------|-------------------------|-------------------------|----------------------------------------------------|
| RESULTS FOR 2021-2022 |               |           |               | RESULTS FOR 2021-2022 |                         |                         |                                                    |
| QUARTER               | NEW CLUB GOAL | NEW CLUBS | DROPPED CLUBS | QUARTER ME            | MBER GROWTH NET<br>GOAL | MEMBER GROWTH<br>ACTUAL | DROPPED MEMBERS<br>ACTUAL (including<br>transfers) |
| JULY/AUG/SEPT         | 9             | 3         | 5             | JULY/AUG/SEPT         | 60                      | 170                     | 185                                                |
| OCT/NOV/DEC           | 3             | 0         | 0             | OCT/NOV/DEC           | 103                     | 0                       | 0                                                  |
| JAN/FEB/MAR           | 12            | 0         | 0             | JAN/FEB/MAR           | 130                     | 0                       | 0                                                  |
| APR/MAY/JUNE          | 6             | 0         | 0             | APR/MAY/JUNE          | 151                     | 0                       | 0                                                  |

## GOALS AND ACTUAL MEMBERS CUMULATIVE

| DROPPED CLUBS: 5 |     | 25 CLUBS OF 198 ADDED 1 OR<br>MORE NEW MEMBERS | GENDER DISTRIBUTION                  |                |  |
|------------------|-----|------------------------------------------------|--------------------------------------|----------------|--|
|                  |     |                                                | MALE 2,844 (55.75%)                  |                |  |
|                  |     |                                                | FEMALE                               | 2,257 (44.25%) |  |
| DROPPED MEMBERS  |     |                                                | NON BINARY                           | 0 (0.00%)      |  |
| DECEASED         | 20  |                                                | PREFER NOT TO ANSWER                 | 0 (0.00%)      |  |
| CLUB CANCELLED   | 33  |                                                | TOTAL FAMILY UNIT MEMBERS 2,220      |                |  |
| OTHER            | 132 | CLICK HERE FOR                                 |                                      |                |  |
| TOTAL            | 185 | CUMULATIVE MEMBERSHIP  DATA                    | FAMILY MEMBERS PAYING HALF DUES 1,17 |                |  |